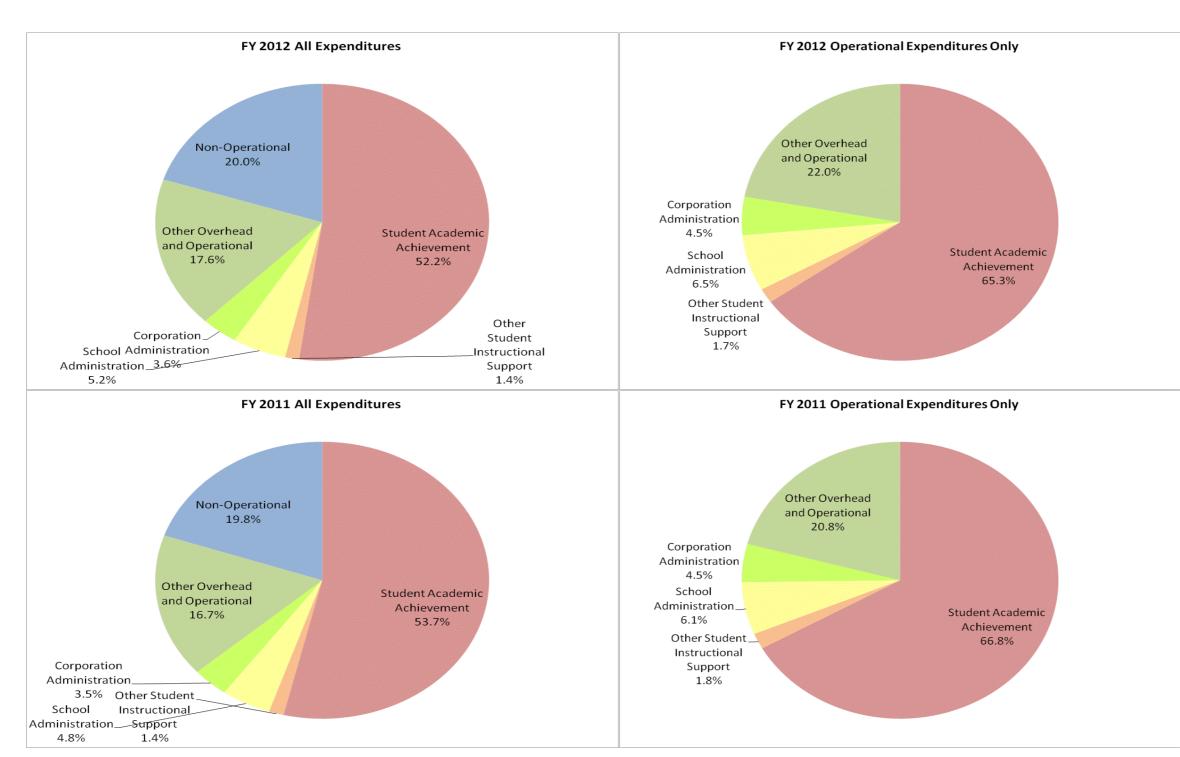

|                                | FY06 % of Total |       | FY09 % of Total |       | FY11 % of Total |       | FY12 % of Total |       |
|--------------------------------|-----------------|-------|-----------------|-------|-----------------|-------|-----------------|-------|
| Student Instructional Category | FY 2006         | Exp   | FY 2009         | Exp   | FY 2011         | Exp   | FY 2012         | Ехр   |
| Student Academic Achievement   | \$4,180,265     | 54.7% | \$4,446,834     | 51.1% | \$4,941,042     | 53.7% | \$4,550,214     | 52.2% |
| Student Instructional Support  | \$447,675       | 5.9%  | \$598,804       | 6.9%  | \$574,129       | 6.2%  | \$574,272       | 6.6%  |
| Overhead and Operational       | \$1,398,909     | 18.3% | \$1,761,230     | 20.3% | \$1,862,388     | 20.3% | \$1,845,143     | 21.2% |
| Nonoperational                 | \$1,616,591     | 21.2% | \$1,889,121     | 21.7% | \$1,817,430     | 19.8% | \$1,743,241     | 20.0% |
| Grand Total                    | \$7,643,440     |       | \$8,695,988     |       | \$9,194,990     |       | \$8,712,870     |       |